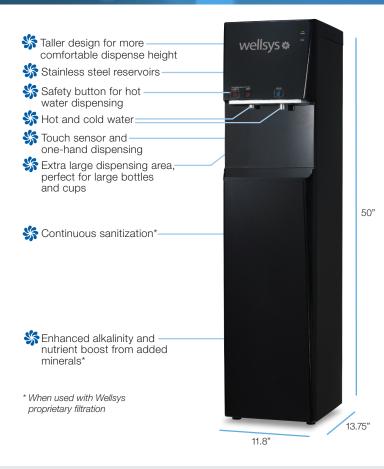

## WS 7000 Water Cooler

LG parts and components
Touch activated sensor operation
Innovative design & technology
Stainless steel reservoirs
Enhanced alkalinity\*
State-of-the-art filtration and sanitization\*
Nutrient boost from added minerals\*
Built-in leak detection system
Clean, fresh tasting water
When used with Wellsys proprietary filtration

## **Specifications**

| DESCRIPTION                | SPECIFICATION           |
|----------------------------|-------------------------|
| Weight                     | 60 lbs                  |
| Dimensions                 | 50"h x 11.8"w x 13.75"d |
| Colors                     | Black and white         |
| Cold Tank Capacity         | 1.6 gallons/6.1 liters  |
| Hot Tank Capacity          | 0.7 gallons/2.7 liters  |
| Dispense Height            | 8.625"                  |
| Recommended Water Pressure | 60-70 psi               |
| Rated Voltage/Frequency    | 110v/60Hz @ 4.9 amps    |
| Power Consumption          | 1.60 kWh/24 hours       |