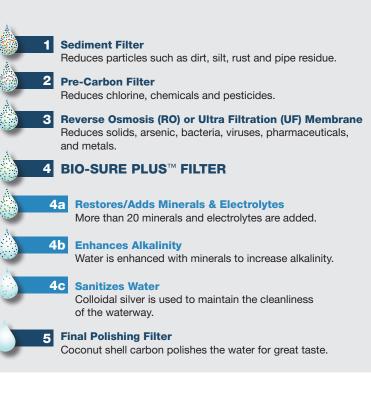

## WS 7000 Water Cooler

LG parts and components
Touch activated sensor operation
Innovative design & technology
Stainless steel reservoirs
Enhanced alkalinity\*
State-of-the-art filtration and sanitization\*
Nutrient boost from added minerals\*
Built-in leak detection system
Clean, fresh tasting water
When used with Wellsys proprietary filtration