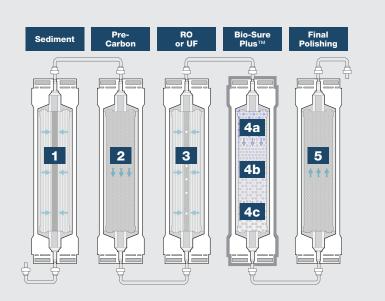

## WS 7000 Water Cooler

LG parts and components
Touch activated sensor operation
Innovative design & technology
Stainless steel reservoirs
Enhanced alkalinity\*
State-of-the-art filtration and sanitization\*
Nutrient boost from added minerals\*
Built-in leak detection system
Clean, fresh tasting water
When used with Wellsys proprietary filtration