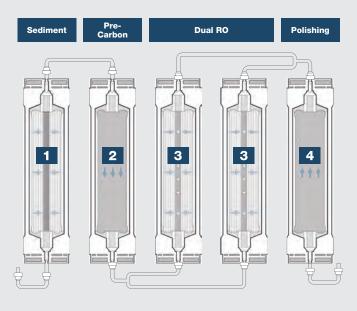

### **Multi-Stage Purification**

#### 1 Sediment Filter

Reduces particles such as dirt, silt, rust and pipe residue.

Pre-Carbon Filter

Reduces chlorine, chemicals and pesticides.

**Reverse Osmosis (RO) Membrane** 

Reduces solids, arsenic, bacteria, viruses, pharmaceuticals, and metals.

4 Polishing Filter

Coconut shell carbon polishes the water for great taste