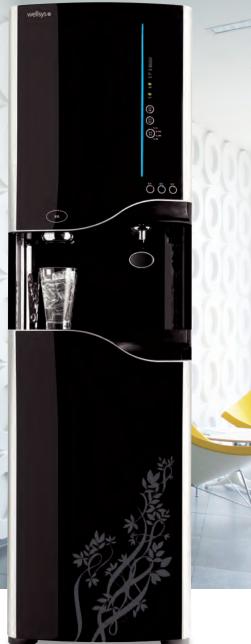

## water for wellness

# WS 12000 Ice/Water Dispenser

- Hot, cold, and ambient water plus ice dispenser
- Elegant "bullet" ice
- Touch-activated sensor operation
- Ergonomic comfort-height design for no-bend dispensing
- State-of-the-art reverse osmosis purification
- Leak protection system
- See Energy efficiency mode

### WS 12000 Ice/Water Dispenser