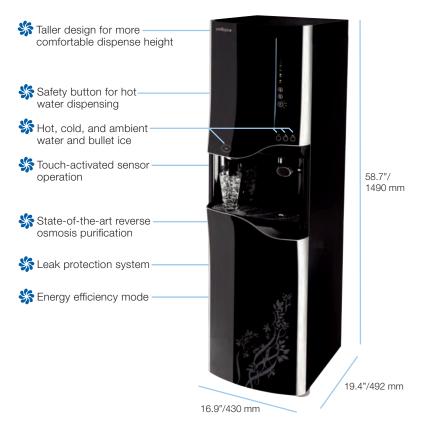

# WS 12000 Ice/Water Dispenser

- Hot, cold, and ambient water plus ice dispenser
- Elegant "bullet" ice
- Touch-activated sensor operation
- Ergonomic comfort-height design for no-bend dispensing
- State-of-the-art reverse osmosis purification
- Leak protection system
- See Energy efficiency mode

#### **Specifications**

| DESCRIPTION                | SPECIFICATION                                                  |
|----------------------------|----------------------------------------------------------------|
| Weight                     | 119.5 lbs/54.2 kg                                              |
| Dimensions                 | 16.9" w x 19.4" d x 58.7" h<br>430 mm w x 492 mm d x 1490 mm h |
| Colors                     | Black                                                          |
| Cold Tank Capacity         | 1.2 gallons/4.7 liters                                         |
| Ambient Tank Capacity      | 4.5 gallons/16.9 liters                                        |
| Hot Tank Capacity          | 1.2 gallons/4.6 liters                                         |
| Ice Production             | 37.9 ;bs/17.2 kg per day                                       |
| Ice Storage                | 8.8 lbs/4 kg                                                   |
| Dispense Height            | 8.625"                                                         |
| Recommended Water Pressure | 60-70 psi                                                      |
| Rated Voltage/Frequency    | 110v/60Hz @ 6.5 amps                                           |
| Power Consumption          | 2.83 kWh/24 hours                                              |